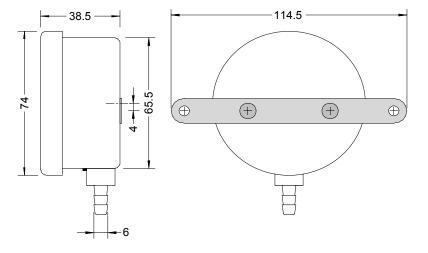

| •                   |                                              |
|---------------------|----------------------------------------------|
| Nominal dial Sizes: | 63mm                                         |
| Case:               | Stainless Steel IP54                         |
| Connections:        | 6mm O.D. Barbed Spigot                       |
| Accuracy:           | Class 1.6%                                   |
| Ranges:             | 0/-1250Pa, 0/-2500Pa, 0/-4000Pa & 0/-6000Pa  |
|                     | Non standard dials to customer specification |
| Sensing:            | Copper Beryllium Capsule                     |
| Case & Bezel:       | Stainless Steel case                         |
| Connection:         | Brass                                        |
| Window:             | Perspex                                      |
| Dial:               | White finish Aluminium with black letters    |