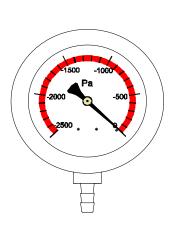

## **Application:**

Designed for local exhaust ventilation testing.

1500

2500 👩

C

2000

-1000 Pa

-500

| •                   |                                              |
|---------------------|----------------------------------------------|
| Nominal dial Sizes: | 63mm                                         |
| Case:               | Stainless Steel IP54                         |
| Connections:        | 6mm O.D. Barbed Spigot                       |
| Accuracy:           | Class 1.6%                                   |
| Ranges:             | 0/-1250Pa, 0/-2500Pa, 0/-4000Pa & 0/-6000Pa  |
|                     | Non standard dials to customer specification |
| Sensing:            | Copper Beryllium Capsule                     |
| Case & Bezel:       | Stainless Steel case                         |
| Connection:         | Brass                                        |
| Window:             | Perspex                                      |
| Dial:               | White finish Aluminium with black letters    |