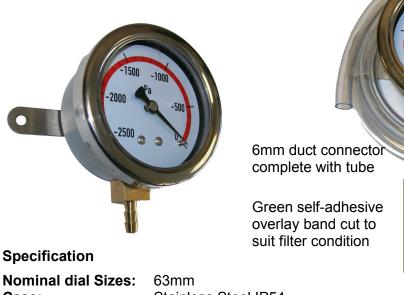

## **Application:**

Designed for local exhaust ventilation testing.

1500

2500 👩

C

2000

-1000 Pa

-500

| •                   |                                              |
|---------------------|----------------------------------------------|
| Nominal dial Sizes: | 63mm                                         |
| Case:               | Stainless Steel IP54                         |
| Connections:        | 6mm O.D. Barbed Spigot                       |
| Accuracy:           | Class 1.6%                                   |
| Ranges:             | 0/-1250Pa, 0/-2500Pa, 0/-4000Pa & 0/-6000Pa  |
|                     | Non standard dials to customer specification |
| Sensing:            | Copper Beryllium Capsule                     |
| Case & Bezel:       | Stainless Steel case                         |
| Connection:         | Brass                                        |
| Window:             | Perspex                                      |
| Dial:               | White finish Aluminium with black letters    |