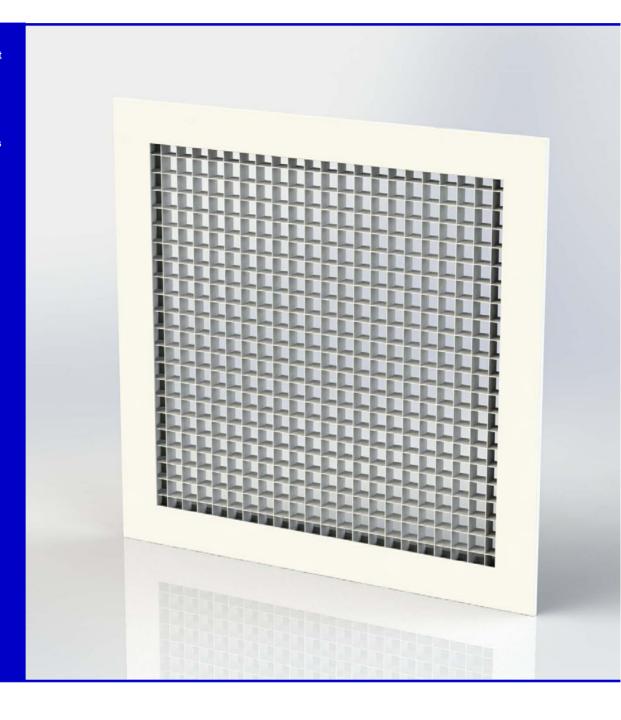

### **Grilles & Diffusers**

Series ECG/ECG45
Egg crate grilles

- Industry standard extract grille
- Standard 0° core or optional 45°
- High performance with minimum pressure drops and noise generation
- Hinged and removable cores
- Popular sizes held in stock for immediate despatch

## Series ECG/ECG45

Series ECG egg crate grilles are the industry standard extract grille.

Comprising a core with over 90% free area with vanes parallel to airflow, egg crate grilles are capable of handling huge air volumes with minimal noise generation or pressure drop. Ideal for areas requiring high changeover rates like restaurant kitchens, painting booths etc.

A 45° core is also available, with a similar high free area, but introducing non vision properties from certain angles, or giving an angled throw if used for supply.

We hold large quantities of popular sizes of ECG in stock, giving us the capability to supply even the largest orders on a next day basis.