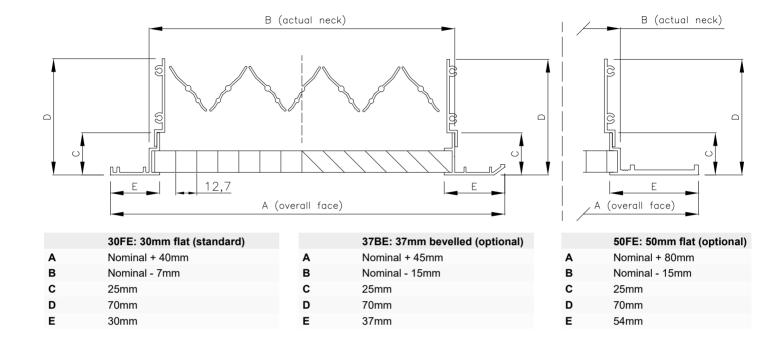

## Design features

Material Aluminium frame and core

Frame Standard: 30FE - 30mm flat

Optional: 37BE - 37mm bevelled

50FE - 50mm flat

Sizes Minimum: 100mm x 50mm

Maximum: 2900mm x 2900mm

Maximum core size is 1300mm x 1300mm, above this mullions will be used

### Standard

Please note: If a tile replacer size is required, for example 595mm x 595mm or 1195mm x 595mm, a 30FE 30mm flat frame should be specified.