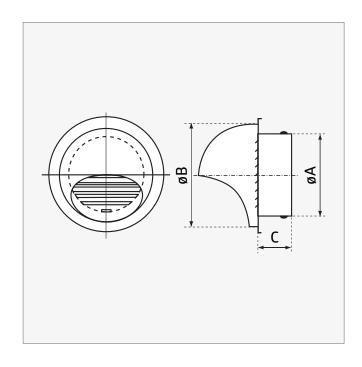

## **MATERIAL:**

- stainless steel 1.4301
- EPDM rubber gasket (ø100 ø200)

|         | øD<br>[mm] | øA<br>[mm] | øB<br>[mm] | C<br>[mm] |    |
|---------|------------|------------|------------|-----------|----|
| VLA-100 | 100        | 97,0       | 133,0      | 52,0      | 36 |
| VLA-125 | 125        | 120,0      | 165,0      | 52,0      | 18 |
| VLA-150 | 150        | 145,0      | 192,0      | 62,0      | 12 |
| VLA-160 | 160        | 155,0      | 192,0      | 62,0      | 12 |
| VLA-200 | 200        | 195,0      | 253,0      | 62,0      | 12 |
| VLA-250 | 250        | 244,5      | 283,5      | 66,5      | 12 |