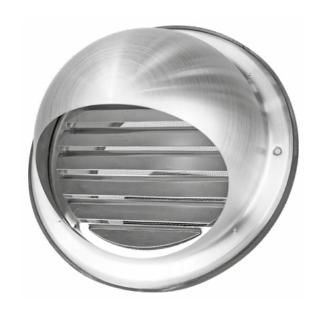

## Round air intake / exhauster VLA

## **PRODUCT CHARACTERISTICS:**

- VLA may work as air intake or exhauster
- made of CrNi steel no corrosion
- non-painted
- cover provides protection against weather conditions
- high quality and modern design
- fast and easy installation