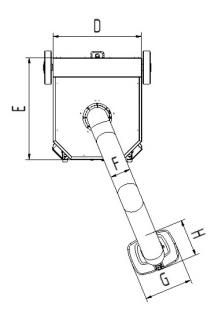

# **Technical Data**

| Dimensions |         |
|------------|---------|
| A          | 1169 mm |
| В          | 795 mm  |
| С          | 836 mm  |
| D          | 667 mm  |
| E          | 764 mm  |
| F          | 150 mm  |
| G          | 360 mm  |
| Н          | 295 mm  |