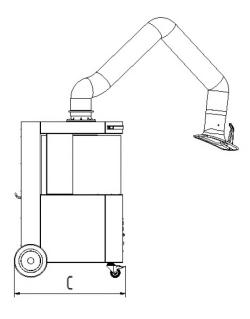

# **Technical Data**

| Dimensions |         |
|------------|---------|
| A          | 1169 mm |
| В          | 795 mm  |
| С          | 836 mm  |
| D          | 667 mm  |
| E          | 764 mm  |
| F          | 150 mm  |
| G          | 360 mm  |
| Н          | 295 mm  |