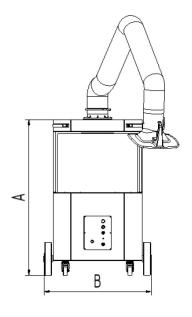

# **Technical Data**

| Dimensions |         |
|------------|---------|
| A          | 1169 mm |
| В          | 795 mm  |
| С          | 836 mm  |
| D          | 667 mm  |
| E          | 764 mm  |
| F          | 150 mm  |
| G          | 360 mm  |
| Н          | 295 mm  |