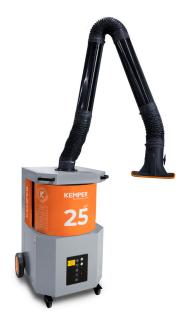

# SmartFil Art. No.: 64 650 104

## **Technical Data**

| Filter                 |                        |
|------------------------|------------------------|
| Filter stages          | 2                      |
| Filter method          | Storage Filter         |
| Filter surface         | 25 m <sup>2</sup>      |
| Type of filter         | Safe Change Filter     |
| Filter material        | Non-woven polyester    |
| Filter efficiency      | > 99.5 %               |
| Filter class           | E12                    |
| Additional filters     | Pre-filter (aluminium) |
| Basic data             |                        |
| Extraction capacity    | 1100 m³/h              |
| Weight                 | 131 kg                 |
| Motor power            | 1.5 kW                 |
| Power supply           | 3 x 400 V / 50 Hz      |
| Rated current          | 3.1 A                  |
| Control voltage        | 24 V, DC               |
| Noise level            | 70 dB(A)               |
| Additional information |                        |
| IFA-Certification      | W3-Approved            |
| Fan type               | Radial fan             |
| Exhaust arm type       | rigid metal tube arm   |
| Length of exhaust arm  | 3 m                    |
|                        |                        |

### **Properties**

- · 360 degrees rotating exhaust hood with damper
- · 25m² filter surface
- · Compact and solid design
- · W3/IFA certified
- · Exhaust arm 3 m