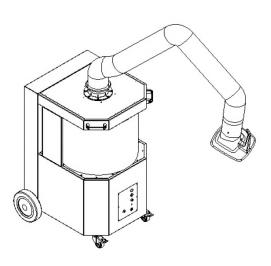

# **Applications**

- · Suitable for all materials, including high-alloy steel
- · Medium levels of smoke and dust
- · Frequent use
- · Alternating work places

#### **Benefits**

- Exhaust arm requires less adjustment due to flowoptimised exhaust hood design
- · Increased safety due to filter monitoring
- · Increased safety with safe filter change
- Very economic due to long lasting high capacity filters

### **Properties**

- · 360 degrees rotating exhaust hood with damper
- · 25m² filter surface
- · Compact and solid design
- · W3/IFA certified
- · Exhaust arm 3 m