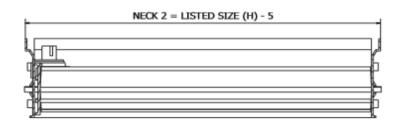

## Polyaire Model OBD Opposed Blade Dampers are commonly used as a volume control device in supply, return and exhaust air systems.

Opposed Blade dampers are mounted directly behind the supply, return or exhaust air grille and provide the ability to be manually adjusted through the face of the Diffuser, Grille or Register.

Construction is from either Aluminium or Steel with a matt black finish Model OBD Opposed Blade Dampers are available in stock sizes and can also be manufactured to order in a wide range of sizes.

| MODEL OBD - Stock Sizes Available |                 |
|-----------------------------------|-----------------|
| ITEM #                            | SIZE mm (W x H) |
| 248006IE                          | 100 x 100       |
| 248006                            | 150 x 150       |
| 248006E                           | 200 x 200       |
| 248007                            | 225 x 225       |
| 248007E                           | 250 x 250       |
| 248008                            | 300 x 300       |
| 248009                            | 375 x 375       |
| 248010E                           | 400 x 400       |
| 248010                            | 450 x 450       |
| 248011E                           | 500 x 500       |
| 248012E                           | 547 x 547       |
| 248012                            | 600 x 600       |