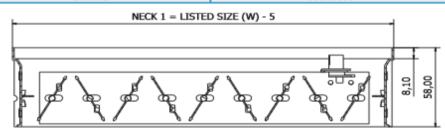

## Polyaire Model OBD Opposed Blade Dampers are commonly used as a volume control device in supply, return and exhaust air systems.

Opposed Blade dampers are mounted directly behind the supply, return or exhaust air grille and provide the ability to be manually adjusted through the face of the Diffuser, Grille or Register.

Construction is from either Aluminium or Steel with a matt black finish Model OBD Opposed Blade Dampers are available in stock sizes and can also be manufactured to order in a wide range of sizes.

| MODEL OBD - Stock Sizes Available |                 |
|-----------------------------------|-----------------|
| ITEM #                            | SIZE mm (W x H) |
| 248006IE                          | 100 x 100       |
| 248006                            | 150 x 150       |
| 248006E                           | 200 x 200       |
| 248007                            | 225 x 225       |
| 248007E                           | 250 x 250       |
| 248008                            | 300 x 300       |
| 248009                            | 375 x 375       |
| 248010E                           | 400 x 400       |
| 248010                            | 450 x 450       |
| 248011E                           | 500 x 500       |
| 248012E                           | 547 x 547       |
| 248012                            | 600 x 600       |