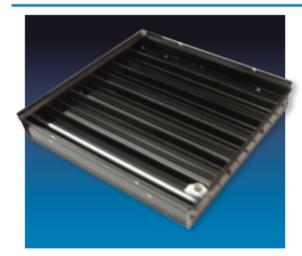

## Polyaire Model OBD Opposed Blade Dampers are commonly used as a volume control device in supply, return and exhaust air systems.

Opposed Blade dampers are mounted directly behind the supply, return or exhaust air grille and provide the ability to be manually adjusted through the face of the Diffuser, Grille or Register.

Construction is from either Aluminium or Steel with a matt black finish Model OBD Opposed Blade Dampers are available in stock sizes and can also be manufactured to order in a wide range of sizes.

| MODEL OBD - Stock Sizes Available |                 |
|-----------------------------------|-----------------|
| ITEM #                            | SIZE mm (W x H) |
| 248006IE                          | 100 x 100       |
| 248006                            | 150 x 150       |
| 248006E                           | 200 x 200       |
| 248007                            | 225 x 225       |
| 248007E                           | 250 x 250       |
| 248008                            | 300 x 300       |
| 248009                            | 375 x 375       |
| 248010E                           | 400 x 400       |
| 248010                            | 450 x 450       |
| 248011E                           | 500 x 500       |
| 248012E                           | 547 x 547       |
| 248012                            | 600 x 600       |