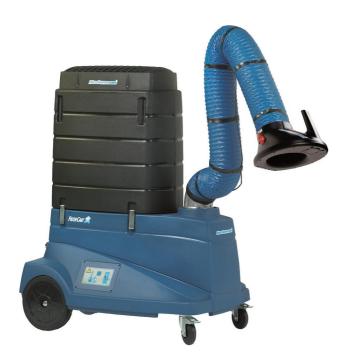

## FilterCart Advanced

FilterCart Advanced mobile filter unit for light welding and extraction applications.

FilterCart Advanced mobile filter unit for light welding and extraction applications. FilterCart Advanced includes an Extraction Arm Original with an extended working range thanks to the 3 m (10 ft.) long arm. It includes a warning signal when the filter is full, satisfying the requirements of the COSHH WL3 guidelines on welding fume control published by the Health and Safety Executive in the UK. The hood is delivered without an integrated spotlight.

- · Easy to manoeuvre
- Long lasting disposable filter with large filter surface
- HEPA 13 filter optional available

| Frequency (Hz)            | 50          |
|---------------------------|-------------|
| No of phases              | 1           |
| Arm length (m)            | 3           |
| Filter type               | [cartridge] |
| Number of filter elements | 1           |
| Electric plug             | UK          |
| Mounting                  | [mobile]    |
| Weight (kg)               | 73          |
| Power (kW)                | 0,75        |