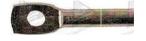

# Wirehanger

An all steel , hammer in fixings offering increased fire resistance. Suitable for use in concrete, masonry and some natural stone. Zinc plated and yello passivated min 5µm

#### Hammer In Fixing

Pull down expansion

Through Fixing

| Anchor Diameter    | mm | 6.0  |
|--------------------|----|------|
| Anchor Length      | mm | 55.0 |
| Eye Diam.          | mm | 6.0  |
| Drill Hole Diam    | mm | 6.0  |
| Min. Hole Depth    | mm | 40.0 |
| Rec. Tensile Loads | kN | 1.5  |

Loads are for 30 N/mm<sup>2</sup> Concrete

Wire Hangers are suitable for use in solid concrete, hard concrete blocks, hard natural stone and some solid bricks.

#### **Typical Applications:**

Suspended Ceiling Hangers, Suspended cables, Bird wires.