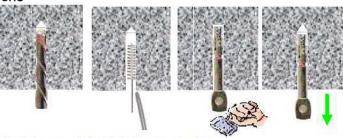

### Installation Instructions

- Drill correct diameter hole to correct depth in base material.
  Clean hole by brushing and blowing
- 3. Hammer in Wirehanger and pull firmly down