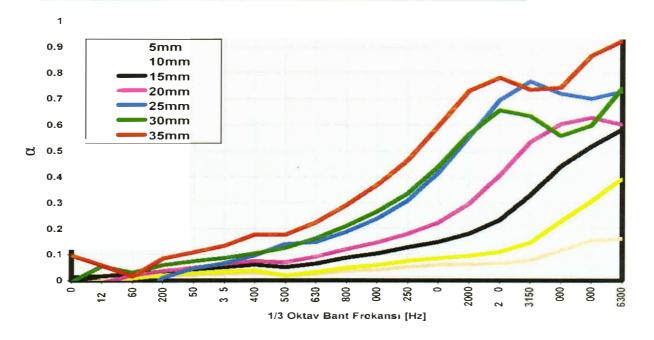

## ducting express

high density acoustic insulation material, is made of polyurethane foam.

Because of its non flammability feature, it does not allow melting, formation of liquid drops or changes in its mineral structure. It does not contain halogen, heavy metals and it does not get moldy when exposed to humidity.

## SOUND ABSORPTION COEFFICIENT GRAPH



## PHYSICAL CHARACTERISTIC:

| l                   | Unit   | Value   | Standard            |
|---------------------|--------|---------|---------------------|
| Color               |        | Black   |                     |
| Density             | kg/ m3 | 70-90   | ISO 1855            |
| Hardness            | N      | >300    | ISO 2439 (ILD % 40) |
| Tensile Strength    | kpa    | >85     | ISO 1798            |
| Elongation at Break | %      | >85     | ISO1798             |
| Flame Behavior      |        | Class 0 | BS 476 Part 6       |
|                     |        | Class 1 | BS 476 Part 7       |