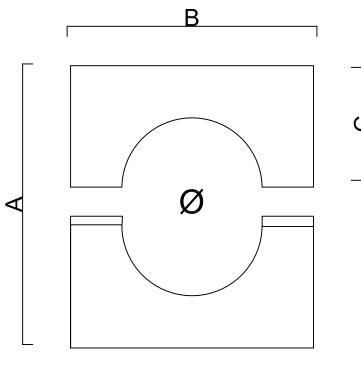

## ducting express

|       | Duct Work Construction to DW/144 |        |       |                  |
|-------|----------------------------------|--------|-------|------------------|
|       | Cloaking plates                  |        |       | Galvanised Steel |
|       | A                                | В      | С     |                  |
| 80 Ø  | 418mm                            | 418mm  | 209mm | 0.8mm            |
| 100 Ø | 410mm                            | 410mm  | 205mm | 0.8mm            |
| 125 Ø | 435mm                            | 435mm  | 217mm | 0.8mm            |
| 150 Ø | 465mm                            | 465mm  | 324mm | 0.8mm            |
| 160 Ø | 465mm                            | 465mm  | 324mm | 0.8mm            |
| 180 Ø | 460mm                            | 460mm  | 230mm | 0.8mm            |
| 200 Ø | 510mm                            | 510mm  | 255mm | 0.8mm            |
| 224 Ø | 530mm                            | 530mm  | 265mm | 0.8mm            |
| 250 Ø | 560mm                            | 560mm  | 280mm | 0.8mm            |
| 280 Ø | 610mm                            | 610mm  | 305mm | 0.8mm            |
| 300 Ø | 610mm                            | 610mm  | 305mm | 0.8mm            |
| 315 Ø | 625mm                            | 625mm  | 312mm | 0.8mm            |
| 350 Ø | 640mm                            | 640mm  | 320mm | 0.8mm            |
| 400 Ø | 710mm                            | 710mm  | 358mm | 0.8mm            |
| 450 Ø | 760mm                            | 760mm  | 380mm | 0.8mm            |
| 500 Ø | 915mm                            | 915mm  | 458mm | 0.8mm            |
| 560 Ø | 970mm                            | 970mm  | 485mm | 0.8mm            |
| 600 Ø | 1015mm                           | 1015mm | 508mm | 0.8mm            |
| 630 Ø | 1015mm                           | 1015mm | 508mm | 0.8mm            |
| 710 Ø | 1015mm                           | 1015mm | 508mm | 0.8mm            |