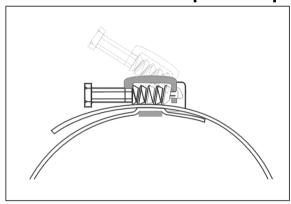

## **Speed Clamp**

## **Preformed Speed Clamps**

\*Made of stainless steel strip, with suitably profiled edges preventing duct damage during fixing.

\*Ideal for all types of flexible duct and suitable for different size with different length strip.