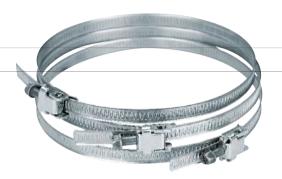

## **Speed Clamp**

## **Preformed Speed Clamps**

\*Made of stainless steel strip, with suitably profiled edges preventing duct damage during fixing.

\*Ideal for all types of flexible duct and suitable for different size with different length strip.

Material Thickness: 0.6mm±0.02 Material Width: 8.7mm±0.1

| Type Max. Dia   |   |
|-----------------|---|
| SCP090060-090mm | _ |
| SCP110060-110mm |   |
| SCP135060-135mm |   |
| SCP165060-165mm |   |
| SCP180060-180mm |   |
| SCP215060-215mm |   |
| SCP270060-270mm |   |
| SCP325060-325mm |   |
| SCP380060-380mm |   |
| SCP440060-440mm |   |
| SCP525060-525mm |   |
| SCP630060-660mm |   |