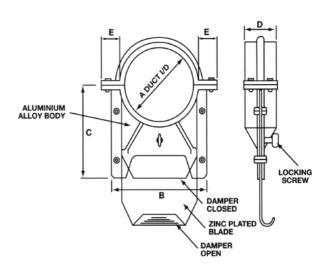

### CONSTRUCTION

THE DAMPER BODIES ARE DIE CAST ALUMINIUM ALLOY AND THE BLADES ARE ZINC PLATED STEEL. STAINLESS STEEL BLADES ARE AVAILABLE.

## TECHNICAL DATA

(DIMENSIONS IN MM)

| UNIT<br>SIZE | Α   | В   | С   | D   | Е  |
|--------------|-----|-----|-----|-----|----|
| 63           | 63  | 95  | 90  | 44  | 25 |
| 80           | 80  | 110 | 105 | 47  | 25 |
| 100          | 100 | 135 | 130 | 50  | 30 |
| 125          | 125 | 165 | 155 | 55  | 40 |
| 150          | 150 | 190 | 175 | 75  | 40 |
| 160          | 160 | 200 | 190 | 75  | 40 |
| 180          | 180 | 215 | 200 | 75  | 40 |
| 200          | 200 | 240 | 230 | 75  | 40 |
| 224          | 224 | 280 | 250 | 88  | 40 |
| 250          | 250 | 300 | 290 | 105 | 40 |
| 280          | 280 | 325 | 290 | 108 | 40 |
| 300          | 300 | 360 | 340 | 125 | 45 |
| 315          | 315 | 380 | 350 | 125 | 45 |
| 355          | 355 | 410 | 400 | 155 | 50 |